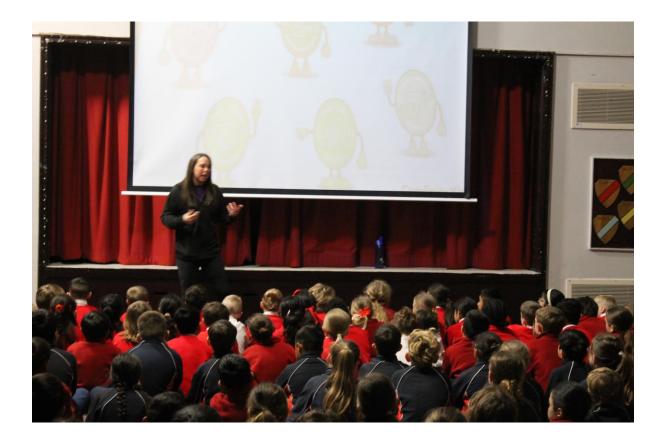

#### 1. Olympic Visitor:

This week, our school had the immense privilege of welcoming Olympic gymnast, Beth Tweddle, for an inspiring visit that left both children and the teachers in awe!

Known as one of Britain's most successful gymnasts, Beth shared her incredible journey, speaking passionately about her career highlights, including her bronze medal win at the 2012 London Olympics and her multiple World Championship victories.

Children also had the chance to ask a few questions and she emphasised the importance of perseverence, goal-setting and maintaining a positive mindset - values that resonated deeply with the children.

Most definitely a memorable experience for the school community!

See the attached to email link for information about access to local gymnastic clubs.