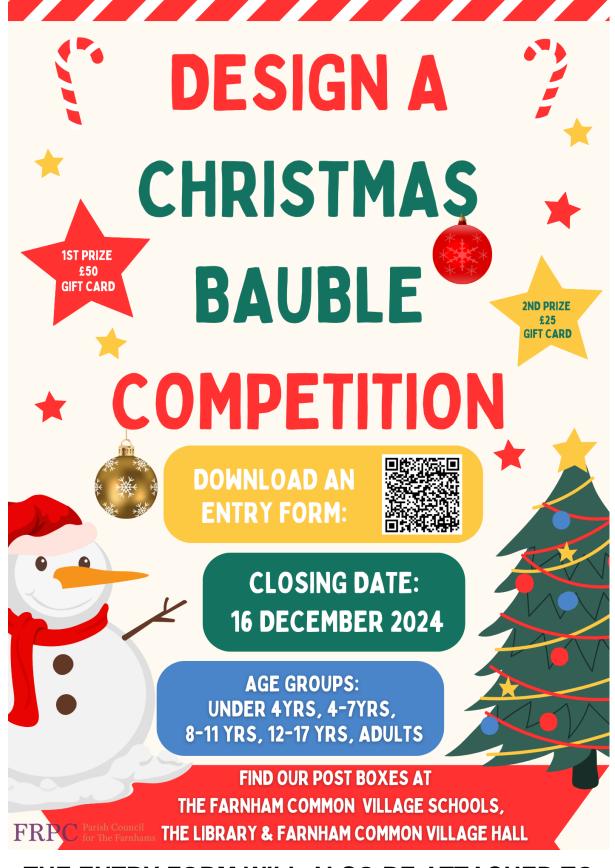

with a fresh side salad
Vg Strawberry Malt Loaf Bar

or Fresh Fruit

Wednesday

GF Roast Chicken, V GF Roast Potatoes, Mixed Vegetables & V GF Gravy V Macaroni Cheese & Mixed Vegetables V Baked Potato with Grated Cheese Cheese, Tuna or Ham Roll All accompanied with a fresh side salad V Yoghurt

or Fresh Fruit

Thursday

GF Mild Beef Chilli with Rice & Carrots
GF Vg Bean & Lentil Chilli & Carrots
V Baked Potato with Grated Cheese
Cheese, Tuna or Ham Roll
All accompanied with a fresh side salad
V Chocolate Ice Cream

or Fresh Fruit

\*Breaded White Fish Fillet, Vg GF Oven Chips & Peas Vg Breaded Vegetable Burger, Vg GF Oven Chips & Peas V Baked Potato with Grated Cheese or Baked Beans

Cheese ,Tuna or Ham Roll
All accompanied with cucumber slices
V Chocolate Chip Muffin

or Fresh Fruit







THE ENTRY FORM WILL ALSO BE ATTACHED TO THE EMAIL